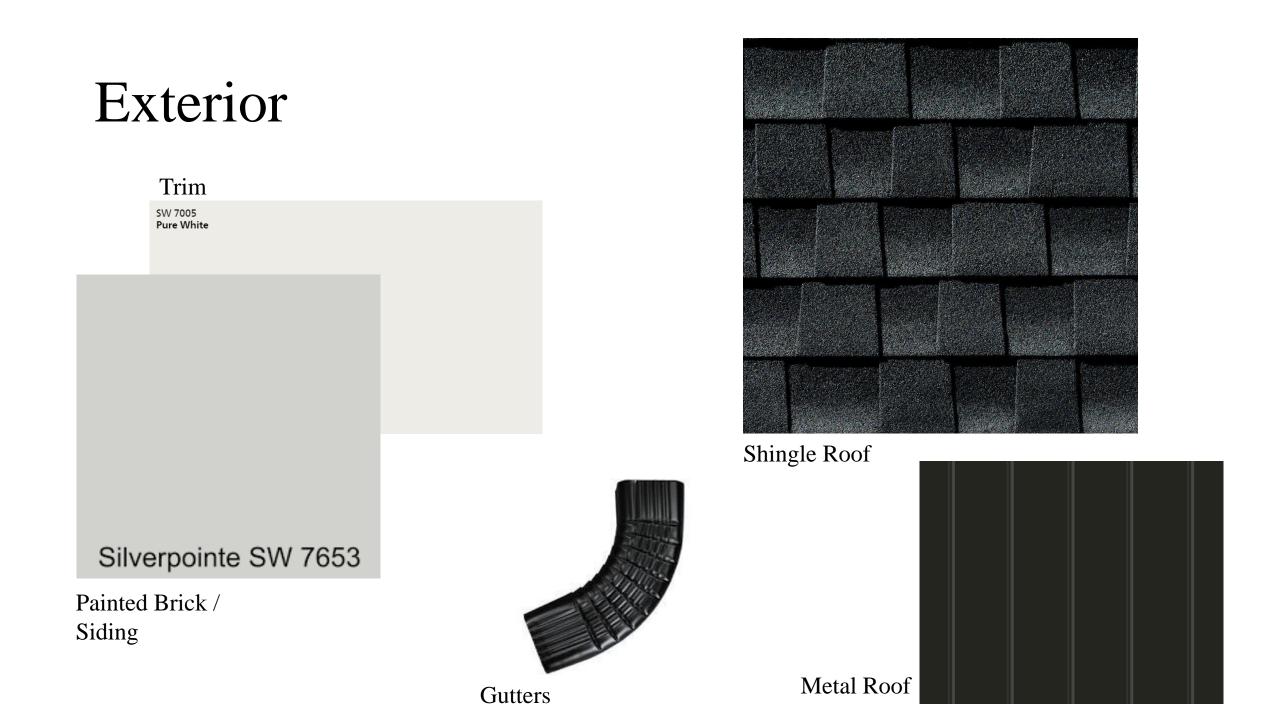

# Stoneridge 9

Whitsun Plan – Country Chic Elevation

Rockport Doors

Samovar Silver SW 6233

Master Suite Paint Color

SW 7647 Crushed Ice

Trim SW 7005 Pure White