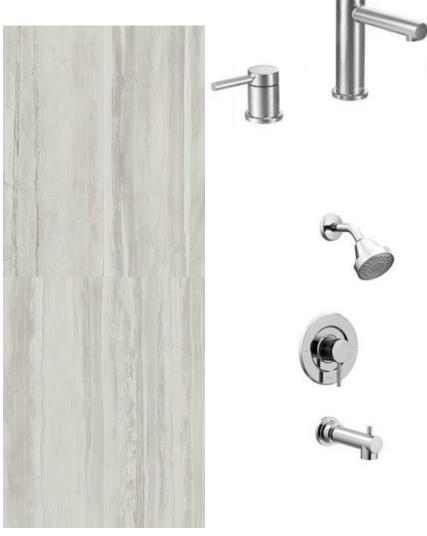

### Hall Bathroom 2<sup>nd</sup> Floor

Outerspace Vanity Cabinet

#### Shower Wall

Main floor tile