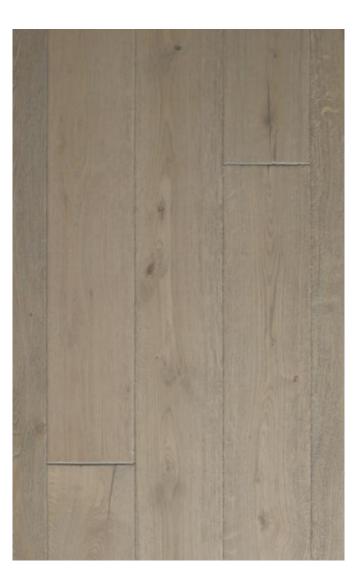

# Stoneridge 9

Whitsun Plan – Country Chic Elevation

Rockport Doors

Samovar Silver SW 6233

Master Suite Paint Color

SW 7647 Crushed Ice

Trim SW 7005 Pure White