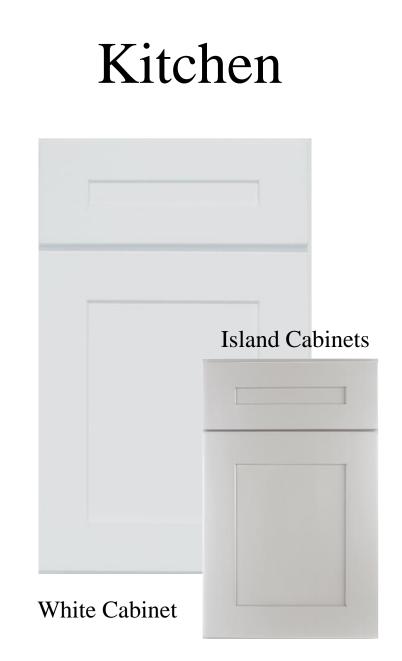

Images are only for illustrative purposes and not an exact representation of the products, colors, or design. Some items shown are optional and available at an additional cost. Due to differences in printing and monitors, images and colors represented in the photographs may vary slightly from the actual products. Builder reserves the right to make substitutions in products and materials of equal or greater value. All items are subject to change without notice.

# Stoneridge 9

Whitsun Plan – Country Chic Elevation









Rockport Doors

Samovar Silver SW 6233

Master Suite Paint Color

SW 7647 Crushed Ice

Trim SW 7005 Pure White



### Owners Luxury Bathroom





Quartz Countertops









White Vanity Cabinet



#### Backsplash



#### Quartz Countertop







## Scullery



#### Backsplash





#### Quartz Countertops





### Laundry Room



Quartz Countertops





12x24 Tile floor

#### Powder Bath





Quartz Countertops





Vanity Cabinet

### Hall Bathroom 2<sup>nd</sup> Floor



Outerspace Vanity Cabinet

#### Shower Wall







Main floor tile

### Buddy Bathroom



White Vanity Cabinet











Main floor tile

#### **Basement Bathroom**





Shower Walls



Shower Floor









Quartz Countertops

#### Basement Rec Room





Quartz Countertop